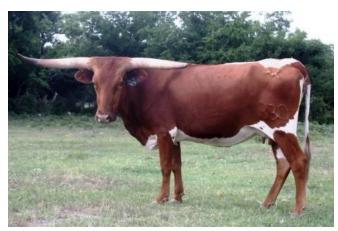

## **Sunny Chex Leigh**

Date of Birth: 05/25/2010 **Registration 1:** C272906

Breeder: Mosser Longhorns Owner: Vida Nueva Ranch

This beautiful young heifer has a tremendous amount of base and horns that go straight out and slightly forward. Her mother is a multiple Horn Showcase Winner in the total horn division. This pretty girl has a lot of potential and we can hardly wait to see what she will produce.

**Total Horn:** 92.5000 on 05/13/2016 TTT: 52.8750 on 05/13/2016 Base: 13.5000 on 05/13/2016 Composite: 158.8750 on 05/13/2016

**BL RODEO CHEX** 

Sunny Chex Leigh

SUNRISE HOPE

Courtesy of Vida Nueva Ranch